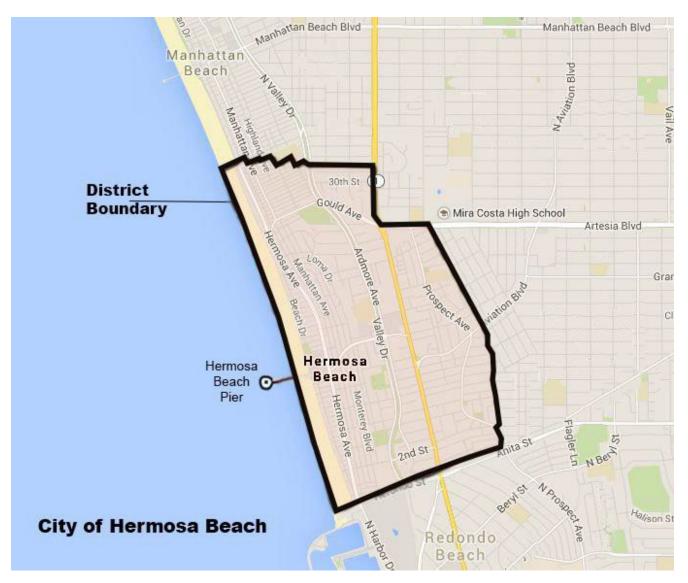

#### PART D - BOUNDARY DIAGRAM

Contains a Diagram showing the exterior boundaries of the territory within the City of Hermosa Beach subject to annual sewer services charges, which is coterminous with the boundaries of the City of Hermosa Beach. Parcel identification, the lines and dimensions of each lot, parcel and subdivision of land within proposed sewer services boundary described herein are identified and correspond to the Los Angeles County Assessor's Parcel Maps for said parcels as they existed at the time this Report was prepared and shall include all subsequent subdivisions, lot-line adjustments or parcel changes therein. Reference is hereby made to the Los Angeles County Assessor's maps for a detailed description of the lines and dimensions of each lot and parcel of land within the City of Hermosa Beach and subject to the proposed annual sewer services charges to be levied on behalf of the City.