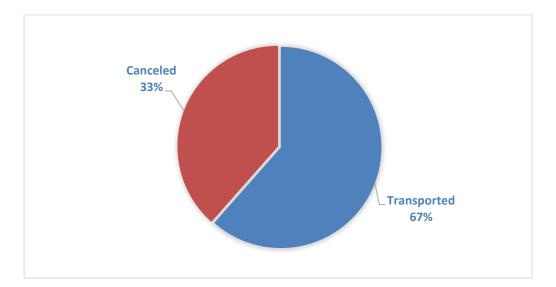

## Total Number of Dispatched Calls

| Dispatched Calls | Totals |
|------------------|--------|
| Transported      | 382    |
| Canceled         | 255    |
| Grand Total      | 637    |